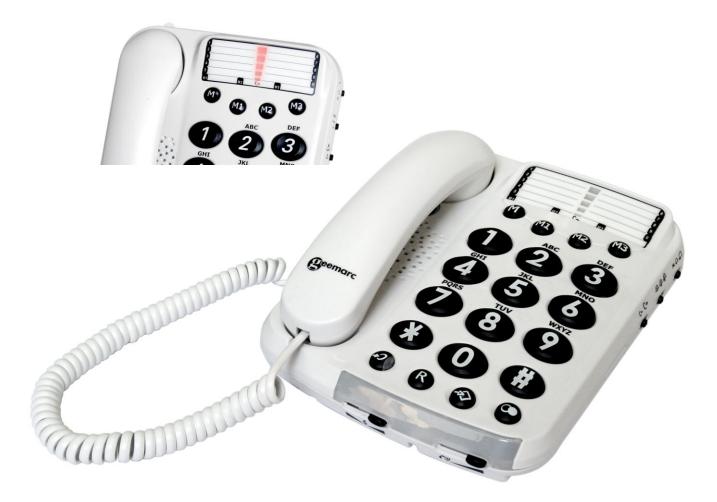

## CALLING/TALKING

- → Adjustable receiving volume control (up to 30dB)
- → Adjustable receiving tone control (+/- 10dB)
- Voice Modulation indicator (indicates the outgoing speech level)
- > Voice Modulation indicator ON/OFF switch
- → Outgoing speech volume control (up to 4dB)
- → Hearing Aid Compatible

## **ADVANCED FEATURES**

- → Big button keypad with extra clear colour contrast
- 3 direct memories
- → 10 indirect memories
- Last number redial
- Flash / Pause
- Mute
- Pulse/Tone dialling modes
- Time break recall (100ms / 300ms)

## RINGER

- → Adjustable ringing volume (off, medium, high)
- Adjustable ringing tone
- → Extra bright visual ringer indicator